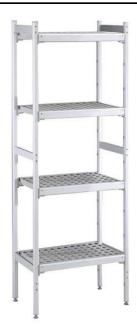

## Stainless Steel Preparation 373x1037 mm Aluminum Linear Units

| ITEM #  |  |
|---------|--|
| MODEL # |  |
| NAME #  |  |
| SIS #   |  |
| AIA#    |  |
| AIA "   |  |

137013 (ALS1038)

Linear shelving set with aluminium side uprights and 4 polyethylene louvered shelves, 680 Kg load, 373x1038 mm

## Item No.

For linear installation. 4-level shelving set with louvered sectional polyethylene shelves (depth=373mm). Aluminium (20 micron) side uprights (height=1700mm). Adjustable feet.

#### Construction

- Uprights and shelf frames constructed entirely in anodized aluminium (20 micron).
- 4 tiers
- Shelves made by section of polyethylene tablets.
- Sectional polyethylene shelves are dishwasher safe.